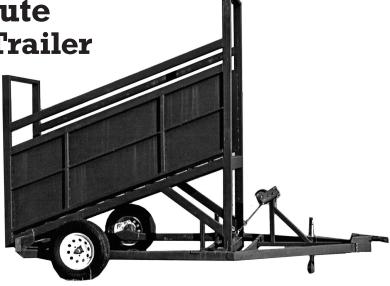

## THE STANDARD CHUTE

Standard Chutes are all the same size andbuiltfrom the same gauge material. They are long enough to preg-check through the side, with no need to get behind cattle.

Photo of Dr. Rod Ferry, Lakeview Animal Hospital.

# "It's the best cow chute on the market."

Each Chute has five side gates that open with one hand, but will not come open by themselves.

The Standard Chute comes equipped with a single phase 220 Baldor 3hp electric motor.

The Standard Chute comesequippedwithone full length bottom door andonesplitbottomdoor. This door is excellent for testing bulls.

Every moving part is equipped with either a grease fitting or steel bushing. The motor is rubber mounted and rubber bumpers have been installed to reduce noise.

The standard chute has a Hydraulically Adjusted Bottom to keep cattle on their feet and properly restrained. The EconoChute is equipped with a manually adjusted bottom.