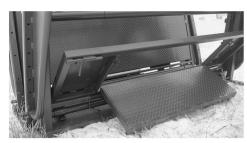

The Standard Chute comesequippedwithone full length bottom door andonesplitbottomdoor. This door is excellent for testing bulls.

Every moving part is equipped with either a grease fitting or steel bushing. The motor is rubber mounted and rubber bumpers have been installed to reduce noise.

The standard chute has a Hydraulically Adjusted Bottom to keep cattle on their feet and properly restrained. The EconoChute is equipped with a manually adjusted bottom.