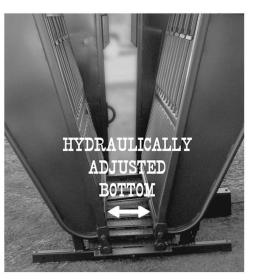

The standard chute has a Hydraulically Adjusted Bottom to keep cattle on their feet and properly restrained. The EconoChute is equipped with a manually adjusted bottom.