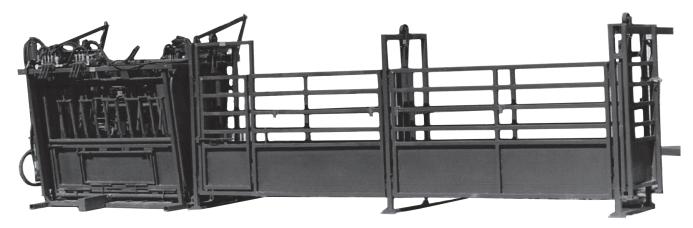

## THE STANDARD CHUTE

Standard Chutes are all the same size andbuiltfrom the same gauge material. They are long enough to preg-check through the side, with no need to get behind cattle.

Photo of Dr. Rod Ferry, Lakeview Animal Hospital.

# "It's the best cow chute on the market."

Each Chute has five side gates that open with one hand, but will not come open by themselves.

The Standard Chute comes equipped with a single phase 220 Baldor 3hp electric motor.

The Standard Chute comesequippedwithone full length bottom door andonesplitbottomdoor. This door is excellent for testing bulls.

Every moving part is equipped with either a grease fitting or steel bushing. The motor is rubber mounted and rubber bumpers have been installed to reduce noise.

The standard chute has a Hydraulically Adjusted Bottom to keep cattle on their feet and properly restrained. The EconoChute is equipped with a manually adjusted bottom.