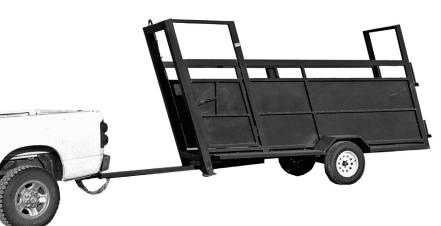

## TRAILER

Our wish bone style trailer was designed so that one man can move the chute in the least amount of time and with the least hassle possible. A 3,000 lb. chute can be attached to the trailer and on the road in less than five minutes. Our trailer also to wave ryeasily and smoothly.

Oneman can move a chute.

Hook up is quick and easy.

Trailer tows exceptionally well.

One of the two gas powered hydraulic units

### **Our Most Popular Combination**

With our highly customizable chute, simple to operate trailer, and reliable gasoline powered hydraulic units, this has proven to be our most popular combination, especially with veterinarians and ranchers on the move who don't have the time to deal with inefficient equipment.