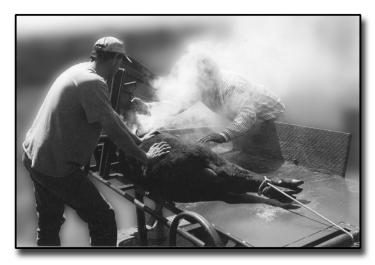

## THE STANDARD CHUTE

Standard Chutes are all the same size andbuiltfrom the same gauge material. They are long enough to preg-check through the side, with no need to get behind cattle.

Photo of Dr. Rod Ferry, Lakeview Animal Hospital.