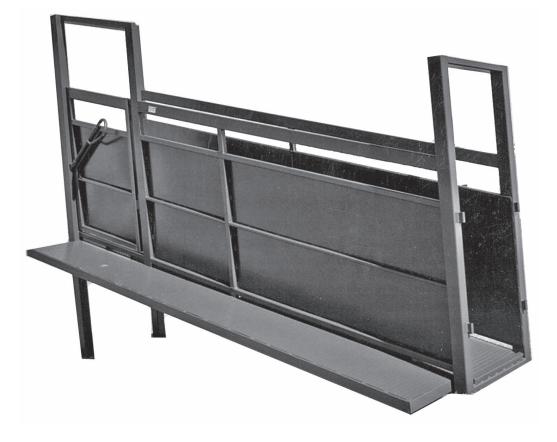

## THE STANDARD CHUTE

Standard Chutes are all the same size andbuiltfrom the same gauge material. They are long enough to preg-check through the side, with no need to get behind cattle.

Photo of Dr. Rod Ferry, Lakeview Animal Hospital.

# "It's the best cow chute on the market."

Each Chute has five side gates that open with one hand, but will not come open by themselves.

The Standard Chute comes equipped with a single phase 220 Baldor 3hp electric motor.