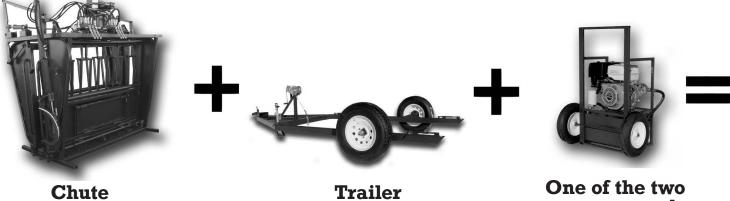

## TRAILER

Our wish bone style trailer was designed so that one man can move the chute in the least amount of time and with the least hassle possible. A 3,000 lb. chute can be attached to the trailer and on the road in less than five minutes. Our trailer also to wave ryeasily and smoothly.

Oneman can move a chute.

Hook up is quick and easy.

Trailer tows exceptionally well.

One of the two gas powered hydraulic units

### **Our Most Popular Combination**

With our highly customizable chute, simple to operate trailer, and reliable gasoline powered hydraulic units, this has proven to be our most popular combination, especially with veterinarians and ranchers on the move who don't have the time to deal with inefficient equipment.

## **GAS POWERED HYDRAULIC UNIT**

Hondall HP Gasoline Powered Hydraulic Unit for trouble free operation in remote locations. Available in two styles: 1.) On a separate wheeled cart and 2.) Rubber mounted to the top of the chute. This is the preferred option of most veterinarians.