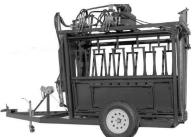

## TRAILER

Our wish bone style trailer was designed so that one man can move the chute in the least amount of time and with the least hassle possible. A 3,000 lb. chute can be attached to the trailer and on the road in less than five minutes. Our trailer also to wave ryeasily and smoothly.

Oneman can move a chute.

Hook up is quick and easy.

Trailer tows exceptionally well.

One of the two gas powered hydraulic units

### **Our Most Popular Combination**

With our highly customizable chute, simple to operate trailer, and reliable gasoline powered hydraulic units, this has proven to be our most popular combination, especially with veterinarians and ranchers on the move who don't have the time to deal with inefficient equipment.