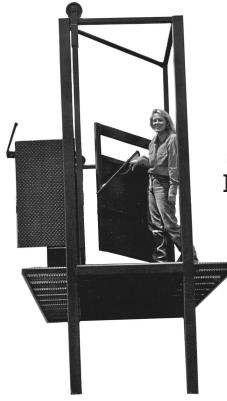

# "It's the best cow chute on the market."

Each Chute has five side gates that open with one hand, but will not come open by themselves.

The Standard Chute comes equipped with a single phase 220 Baldor 3hp electric motor.

The Standard Chute comesequippedwithone full length bottom door andonesplitbottomdoor. This door is excellent for testing bulls.

Every moving part is equipped with either a grease fitting or steel bushing. The motor is rubber mounted and rubber bumpers have been installed to reduce noise.