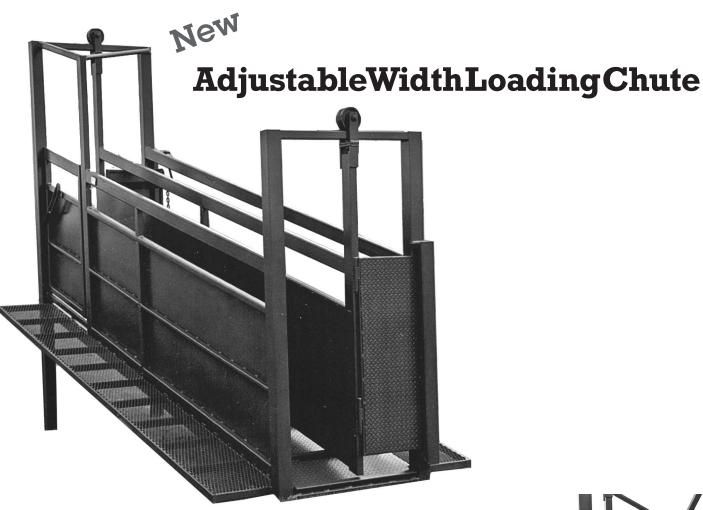

### Salt Creek Industries LLC

Adjust your loading chute width same as a crowd alley Keep light cattle from turning around.

(541) 947-4444

## Load Chute Pricing 2020

| No. 21 EXTREME DUTY - 21 Feet 9 Inches Lo   | ong comes Standard        | \$13,000        |
|---------------------------------------------|---------------------------|-----------------|
| with Step 7 Foot Top Deck Cat Walk &        | & Man Door - Spring Load  | ed Front End    |
| No. 15 EXTREME DUTY - 15 Feet 4 Inches Lo   | ong, 12 Foot Ramp         | \$7,200         |
| 2x2 Cleats 44 inch Top Deck Cat Wal         | lk & Man Door             |                 |
| No. 12 LOADING CHUTE - 12 Foot Ramp         |                           | \$4,200         |
| 2x2 cleats, Man Door is at the back o       | f Chute                   |                 |
| No. 15 PORTABLE - Hydraulic Legs Raise and  | d Lower Chute, Retractabl | e Tongue P.O.R. |
| No. 12 PORTABLE - Manual Raise and Lower    | Wheels, Retractable Tong  | gue\$6,500      |
| No. 9 JUMP CHUTE - 9 Feet Long fits on Sque | eeze Chute Trailer        | \$3,500         |
| END LOAD and SIDE LOAD                      | No.15\$7,800              | No.21\$14,000   |
| Adjustable Width Loading Chute              |                           | P.O.R.          |