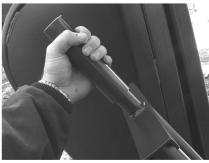

## **GAS POWERED HYDRAULIC UNIT**

Hondall HP Gasoline Powered Hydraulic Unit for trouble free operation in remote locations. Available in two styles: 1.) On a separate wheeled cart and 2.) Rubber mounted to the top of the chute. This is the preferred option of most veterinarians.