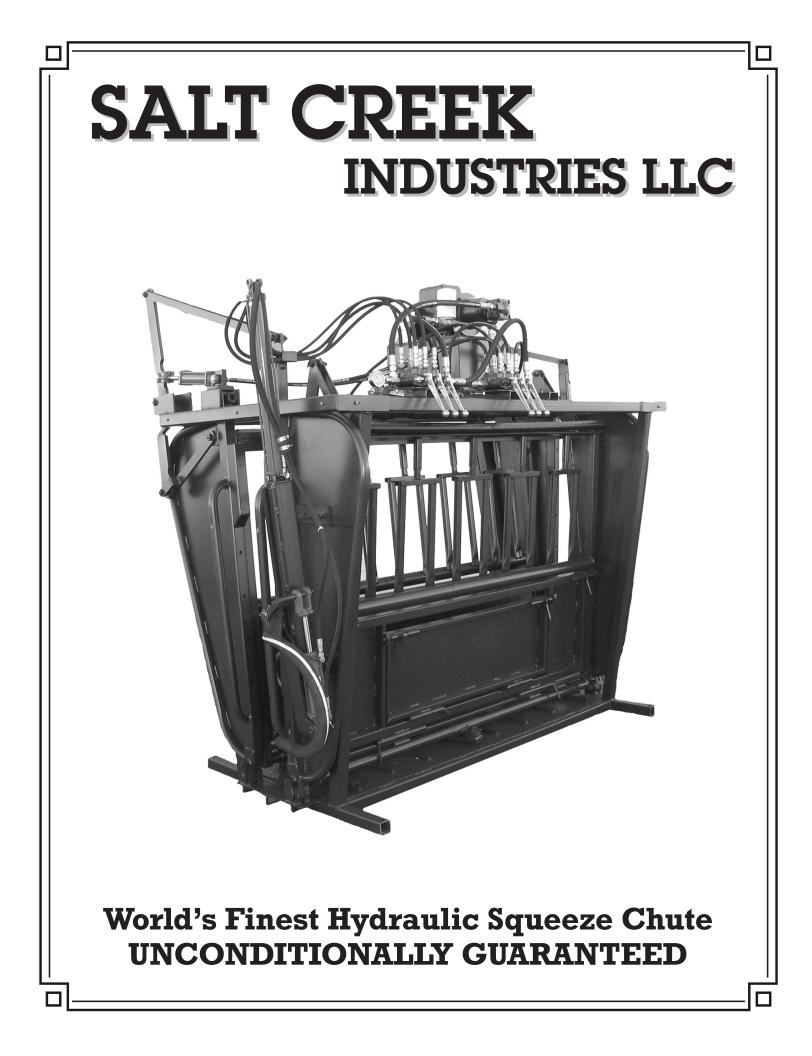

The Standard Chute comesequippedwithone full length bottom door andonesplitbottomdoor. This door is excellent for testing bulls.

Every moving part is equipped with either a grease fitting or steel bushing. The motor is rubber mounted and rubber bumpers have been installed to reduce noise.

The standard chute has a Hydraulically Adjusted Bottom to keep cattle on their feet and properly restrained. The EconoChute is equipped with a manually adjusted bottom.