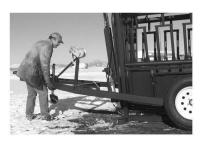

## TRAILER

Our wish bone style trailer was designed so that one man can move the chute in the least amount of time and with the least hassle possible. A 3,000 lb. chute can be attached to the trailer and on the road in less than five minutes. Our trailer also to wave ryeasily and smoothly.

Oneman can move a chute.

Hook up is quick and easy.

Trailer tows exceptionally well.

One of the two gas powered hydraulic units