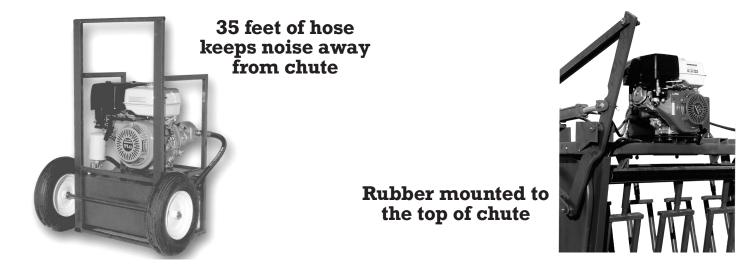

The Standard Chute comesequippedwithone full length bottom door andonesplitbottomdoor. This door is excellent for testing bulls.

Every moving part is equipped with either a grease fitting or steel bushing. The motor is rubber mounted and rubber bumpers have been installed to reduce noise.

## **GAS POWERED HYDRAULIC UNIT**

Hondall HP Gasoline Powered Hydraulic Unit for trouble free operation in remote locations. Available in two styles: 1.) On a separate wheeled cart and 2.) Rubber mounted to the top of the chute. This is the preferred option of most veterinarians.